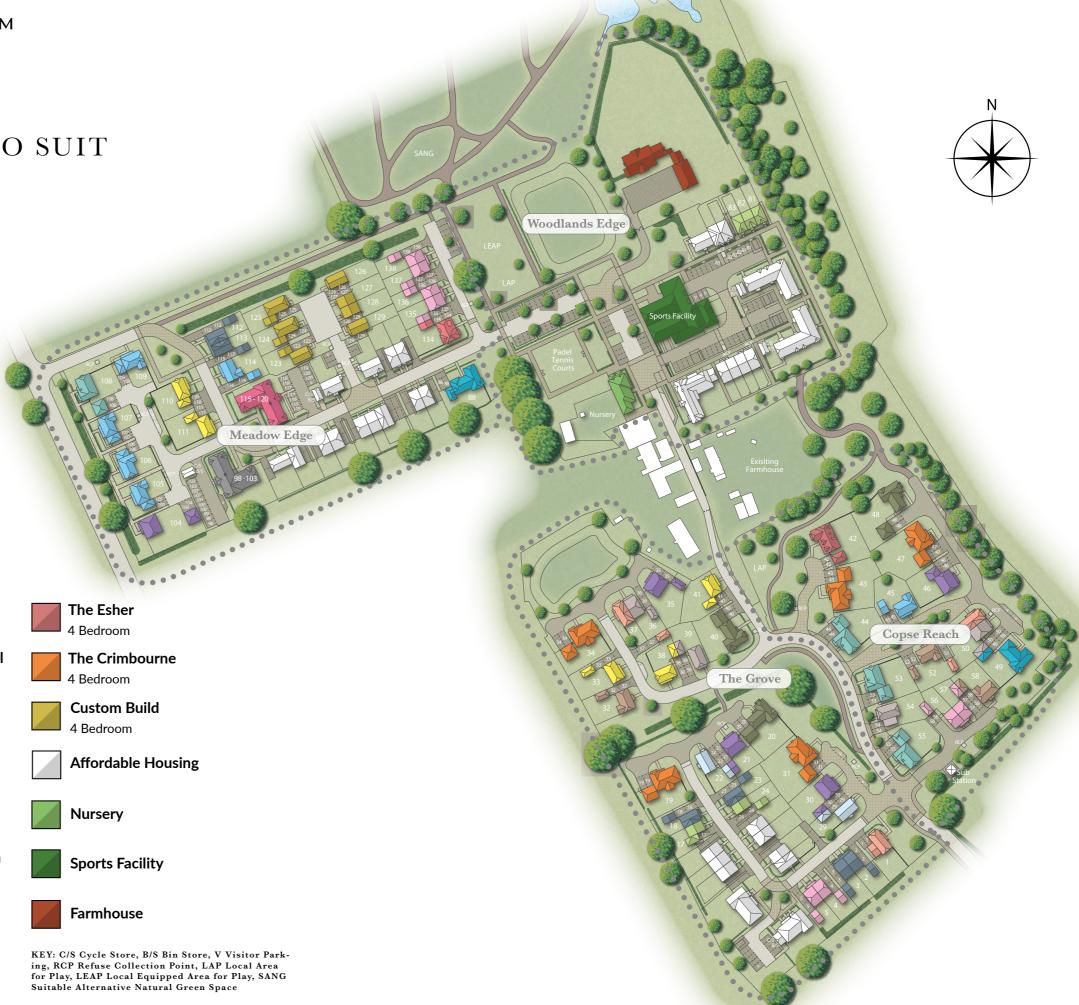

## MANORWOOD

West Horsley, Surrey

SUSTAINABLE HOMES TO SUIT ALL LIFESTYLES

You'll find a wide selection of characterful new homes at Manorwood including 1 and 2 bedroom apartments and 2, 3 and 4 bedroom houses, including a choice of striking single storey properties. And proudly carrying the Thakeham brand, you'll know all homes have been created with an eye for detail and built to the highest levels of craftsmanship.

In addition to the varied exterior elevations, the homes offer a range of layouts designed for both practical day to day living and entertaining. This includes spacious living areas which access the rear gardens via French or bi-fold doors. And as part of Thakeham's commitment to creating more sustainable and energy efficient homes, all of the properties feature PV panels to convert solar energy into electricity and electric car charging points – as well as low energy lighting and superior insulation.