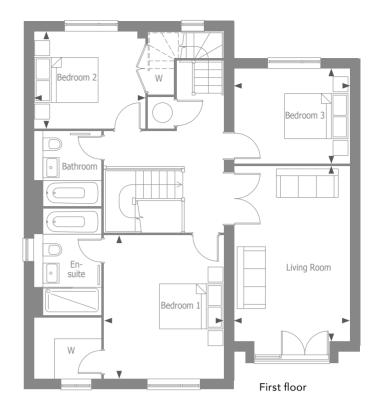

## Kitchen/Dining/Family

7.82m x 5.64m 25'8" x 18'6"

**Bedroom 1** 

4.26m x 3.55m 14'0" x 11'8"

Bedroom 2

3.31m x 2.88m 10′11″ x 9′6″

Bedroom 3

3.43m x 2.81m 11'3" x 9'3"

Bedroom 4

3.68m x 3.61m 12'1" x 11'10"

**Living Room** 

5.20m x 3.43m 17'1" x 11'3"

Study

3.98m x 3.64m 13'1" x 11'11"

Utility

2.81m x 1.96m 9'3" x 6'3"