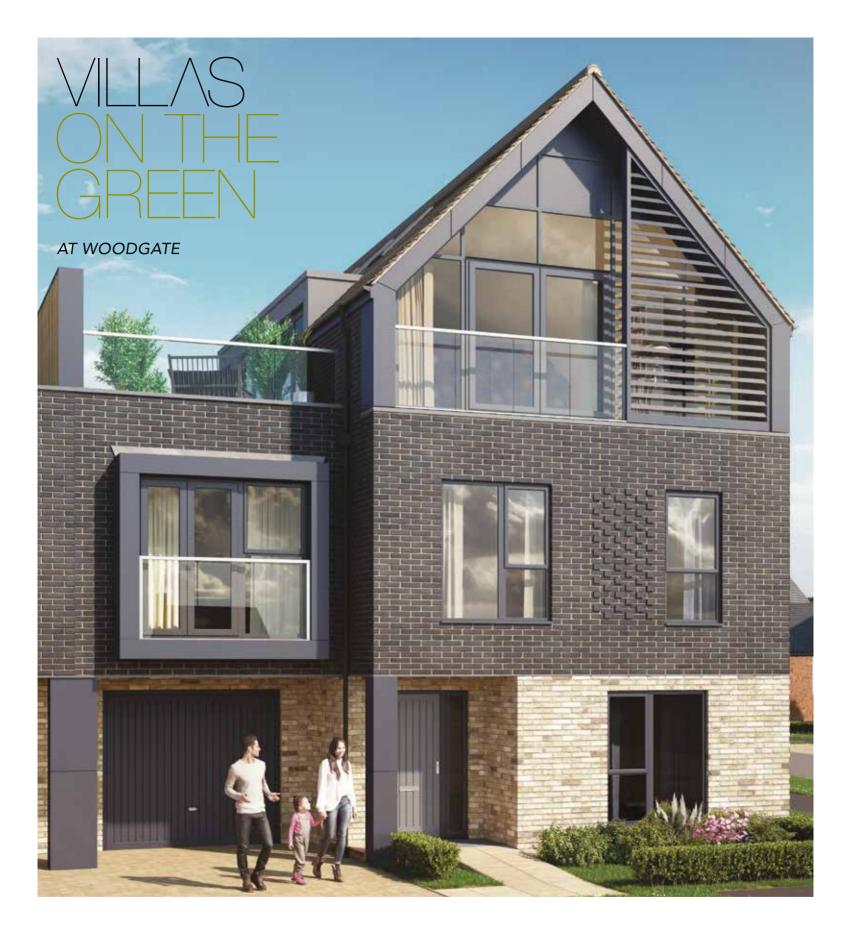

## **Style Two**









WM

WC

Study

Living Room

Bedroom 4

Utility

## Kitchen/Dining/Family

7.82m x 5.64m 25'8" x 18'6"

**Bedroom 1** 

4.26m x 3.55m 14'0" x 11'8"

Bedroom 2

3.31m x 2.88m 10′11″ x 9′6″

Bedroom 3

3.43m x 2.81m 11'3" x 9'3"

Bedroom 4

3.68m x 3.61m 12'1" x 11'10"

**Living Room** 

5.20m x 3.43m 17'1" x 11'3"

Study

3.98m x 3.64m 13'1" x 11'11"

Utility

2.81m x 1.96m 9'3" x 6'3"

**Pantry** 

2.13m x 2.17m 7′0" x 7′1"

Terrace

8.16m x 3.48m 26'6" x 11'4"

Total

2184 sq ft

WM Provision for washing machine

C Cupboard

Provision for tumble dryer

W Wardrobe



## THAKEHAM

01293 225 614 mywoodgate.co.uk

Garage

Ground floor