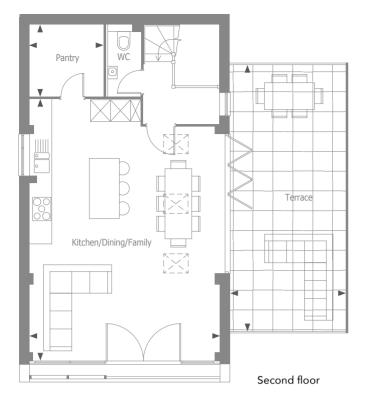

## Kitchen/Dining/Family

7.82m x 5.64m 25'8" x 18'6"

**Bedroom 1** 

4.26m x 3.55m 14'0" x 11'8"

Bedroom 2

3.31m x 2.88m 10′11″ x 9′6″

Bedroom 3

3.43m x 2.81m 11'3" x 9'3"

**Pantry** 

2.13m x 2.17m 7′0" x 7′1"

Terrace

8.16m x 3.48m 26'6" x 11'4"

Total

2184 sq ft

WM Provision for washing machine

C Cupboard