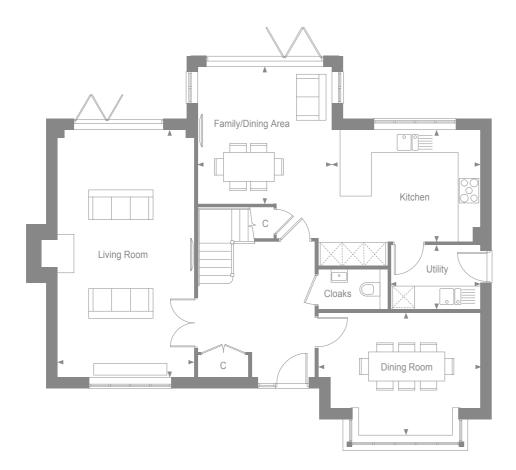

# GROUND FLOOR

| Kitchen            | 4.28m x 3.21m | 14'0" x 10'5" |
|--------------------|---------------|---------------|
| Family/Dining Area | 3.86m x 3.92m | 12'7" x 12'8" |
| Living Room        | 3.93m x 7.11m | 12'7" x 23'3" |
| Dining Room*       | 4.65m x 3.57m | 15'3" x 11'7" |