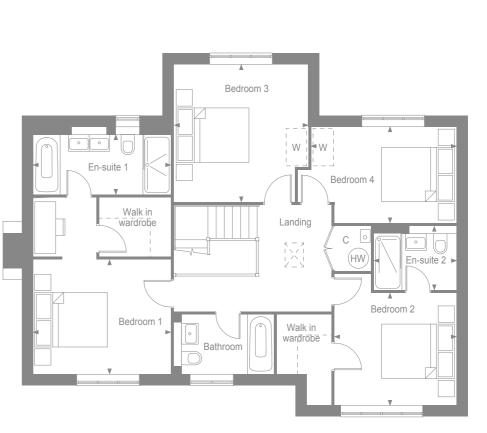

| Bedroom 1 | 3.95m x 3.29m | 12'10" x 10'8" |
|-----------|---------------|----------------|
| Bedroom 2 | 3.49m x 3.22m | 11'5" x 10'6"  |
| Bedroom 3 | 3.85m x 3.95m | 12'7" x 12'10" |
| Bedroom 4 | 4.17m x 2.76m | 13'7" x 9'1"   |
|           |               |                |

**I** ТНАКЕНАМ

MANORWOOD West Horsley, Surrey

MANORWOOD West Horsley, Surrey

FIRST FLOOR

- Wardrobe W
- С - Cupboard
- W Space for wardrobe
- HW Hot water cylinder
- W/D Provision for washer/dryer
- \* Including bay