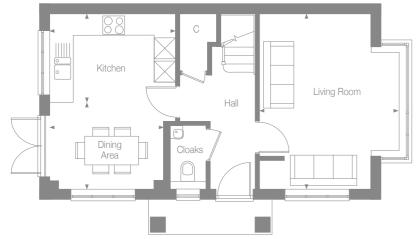

## GROUND FLOOR

| Kitchen      | 3.50m x 2.45m | 11'5" x 8'0"  |
|--------------|---------------|---------------|
| Dining Area  | 2.42m x 3.16m | 7'11" x 10'4" |
| Living Room* | 3.88m x 4.87m | 12'8" x 16'0" |

| Bedroom 1 | 2.78m x 3.31m | 9'1" x 10'9" |
|-----------|---------------|--------------|
| Bedroom 2 | 3.08m x 2.60m | 10'2" x 8'5" |
| Bedroom 3 | 3.71m x 2.09m | 12'1" x 6'9" |