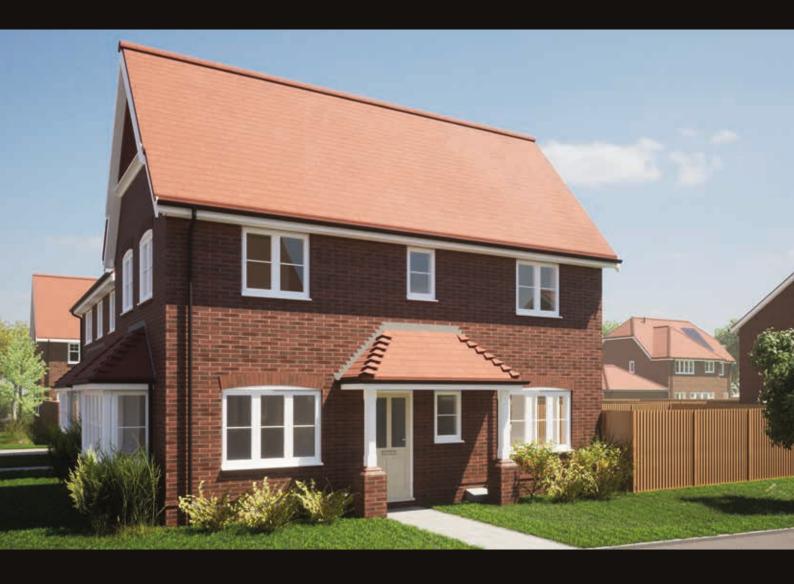

The Linchmere

BERRY CROFT

Newick, East Sussex





## GROUND FLOOR

# FIRST FLOOR





|            | W          | W         |
|------------|------------|-----------|
|            | Landing    |           |
| Bedroom 1  |            | Bedroom 2 |
| En-suite • | Bathroom W | Bedroom 3 |

| Kitchen      | 3.50m x 2.45m | 11'5" x 8'0"  |
|--------------|---------------|---------------|
| Dining Area  | 2.42m x 3.16m | 7'11" x 10'4" |
| Living Room* | 3.88m x 4.87m | 12'8" x 16'0" |

| Bedroom 1 | 2.78m x 3.31m | 9'1" x 10'9" |
|-----------|---------------|--------------|
| Bedroom 2 | 3.08m x 2.60m | 10'2" x 8'5" |
| Bedroom 3 | 3.71m x 2.09m | 12'1" x 6'9" |



### THE LINCHMERE SPECIFICATION

#### BEAUTIFULLY DESIGNED KITCHENS

- · Contemporary kitchen designs
- · Soft close doors and d