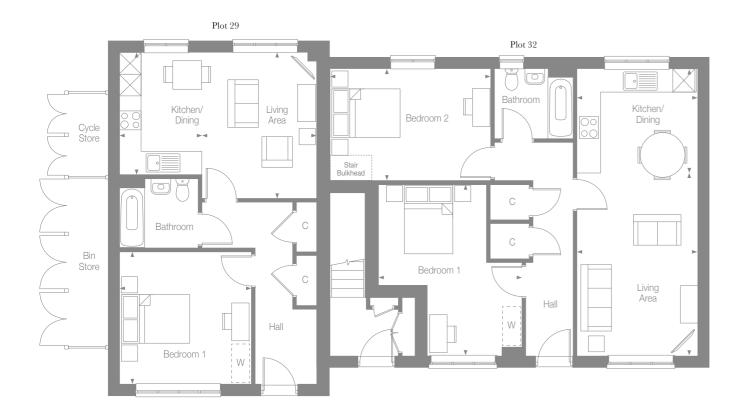

## GROUND FLOOR

|     | Bedroom 1     |                |         |
|-----|---------------|----------------|---------|
| Bat |               |                | Bedroor |
|     | chen/<br>ning | Living<br>Area |         |

Plot 30

| 3.37m x 2.29m      | 11'1" x 7'6"                   |
|--------------------|--------------------------------|
| 4.03m x 3.17m      | 13'2" x 10'5"                  |
| 3.66m x 3.66m      | 12'0" x 12'0"                  |
| 50.5m <sup>2</sup> | 543ft <sup>2</sup>             |
|                    | 4.03m x 3.17m<br>3.66m x 3.66m |

| Kitchen/Dining      | 3.67m x 2.89m      | 12'0" x 7'5"       |
|---------------------|--------------------|--------------------|
| Living Room         | 3.67m x 3.19m      | 12'0" x 10'5"      |
| Bedroom 1           | 3.40m x 4.36m      | 11'2" x 14'3"      |
| Total Internal Area | 50.5m <sup>2</sup> | 543ft <sup>2</sup> |

### FIRST FLOOR

| Kitchen/Dining      | 2.90m x 3.35m    | 9'5" x 11'0"         |
|---------------------|------------------|----------------------|
| Living Room         | 5.09mx 3.35m     | 16'7" x 11'0"        |
| Bedroom 1           | 3.11m x 3.40m    | 10'2" x 11'2"        |
| Bedroom 2           | 3.37m x 4.71m    | 11'0" x 15'7"        |
| Total Internal Area | 73m <sup>2</sup> | 785.8ft <sup>2</sup> |