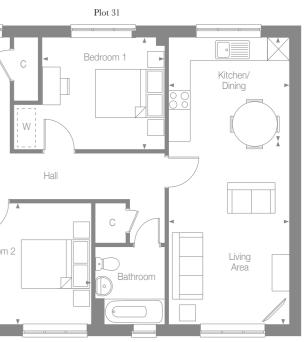

| 2.90m x 3.35m      | 9'5" x 11'0"                                    |
|--------------------|-------------------------------------------------|
| 5.09m x 3.35m      | 16'7" x 11'0"                                   |
| 4.75m x 3.98m      | 15'6" x 13'0"                                   |
| 3.11m x 4.46m      | 10'2" x 14'6"                                   |
| 72.5m <sup>2</sup> | 780ft <sup>2</sup>                              |
|                    | 5.09m x 3.35m<br>4.75m x 3.98m<br>3.11m x 4.46m |