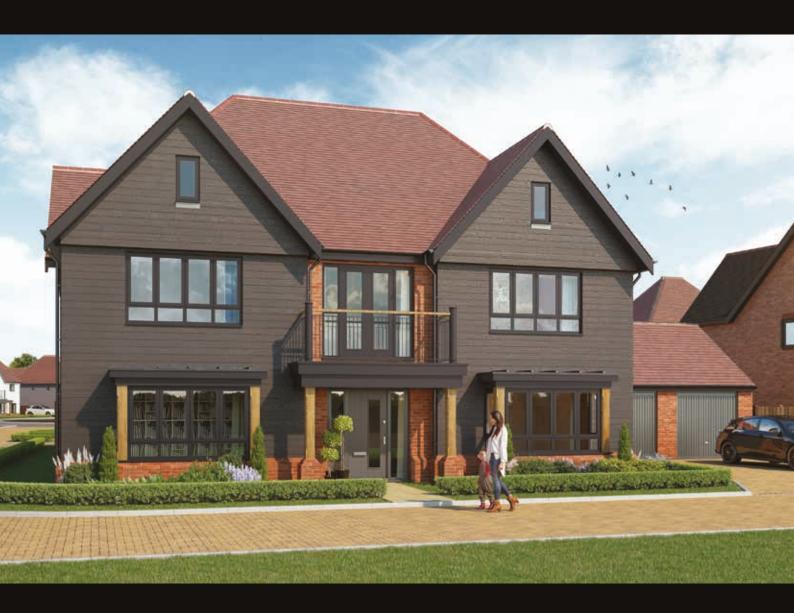

The Copthorne







## GROUND FLOOR



| Kitchen                          | 4.49m x 4.36m | 14'7" x 14'3" |
|----------------------------------|---------------|---------------|
| Living/Dining Area 5.12m x 4.96m |               | 16'7" x 16'2" |
| Living Room                      | 5.07m x 4.57m | 16'6" x 14'9" |
| Dining Room                      | 4.26m x 3.25m | 13'9" x 10'6" |
| Study                            | 3.27m x 2.49m | 10'7" x 8'4"  |

# Woodgate

## FIRST FLOOR



| Bedroom 1 | 4.61m x 3.18m | 15'1" x 10'4" |
|-----------|---------------|---------------|
| Bedroom 2 | 4.91m x 3.00m | 16'1" x 9'8"  |
| Bedroom 3 | 4.42m x 2.66m | 14'5" x 8'7"  |
| Bedroom 4 | 4.43m x 2.90m | 14'5" x 9'5"  |
| Bedroom 5 | 3.17m x 3.08m | 10'4" x 10'1" |

Woodgate



### THE COPTHORNE SPECIF