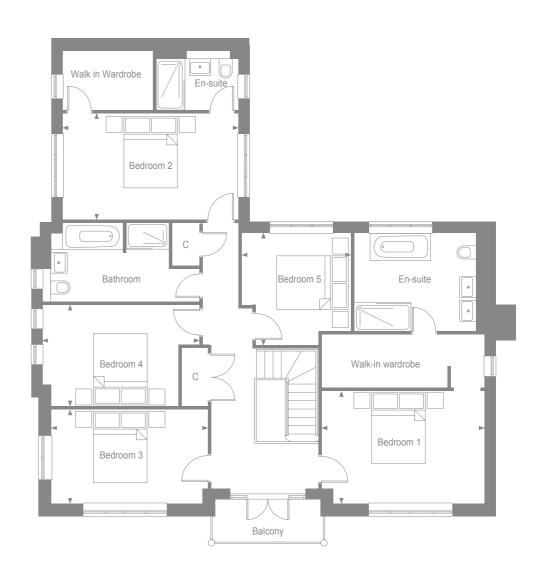

## FIRST FLOOR

| Bedroom 1 | 4.61m x 3.18m | 15'1" x 10'4" |
|-----------|---------------|---------------|
| Bedroom 2 | 4.91m x 3.00m | 16'1" x 9'8"  |
| Bedroom 3 | 4.42m x 2.66m | 14'5" x 8'7"  |
| Bedroom 4 | 4.43m x 2.90m | 14'5" x 9'5"  |
| Bedroom 5 | 3.17m x 3.08m | 10'4" x 10'1" |