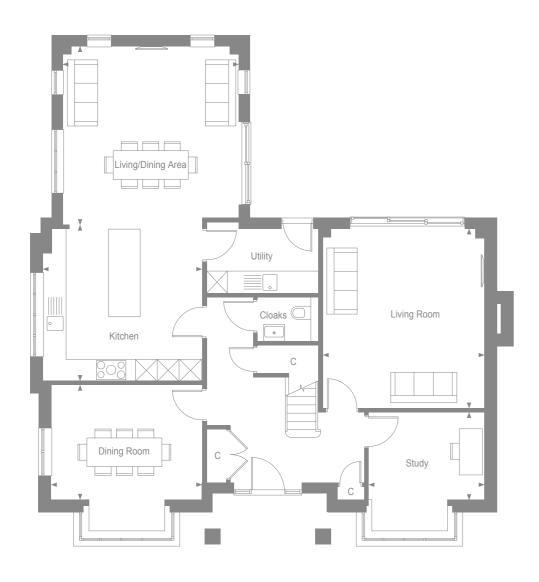

## GROUND FLOOR

| Kitchen                          | 4.49m x 4.36m | 14'7" x 14'3" |
|----------------------------------|---------------|---------------|
| Living/Dining Area 5.12m x 4.96m |               | 16'7" x 16'2" |
| Living Room                      | 5.07m x 4.57m | 16'6" x 14'9" |
| Dining Room                      | 4.26m x 3.25m | 13'9" x 10'6" |
| Study                            | 3.27m x 2.49m | 10'7" x 8'4"  |