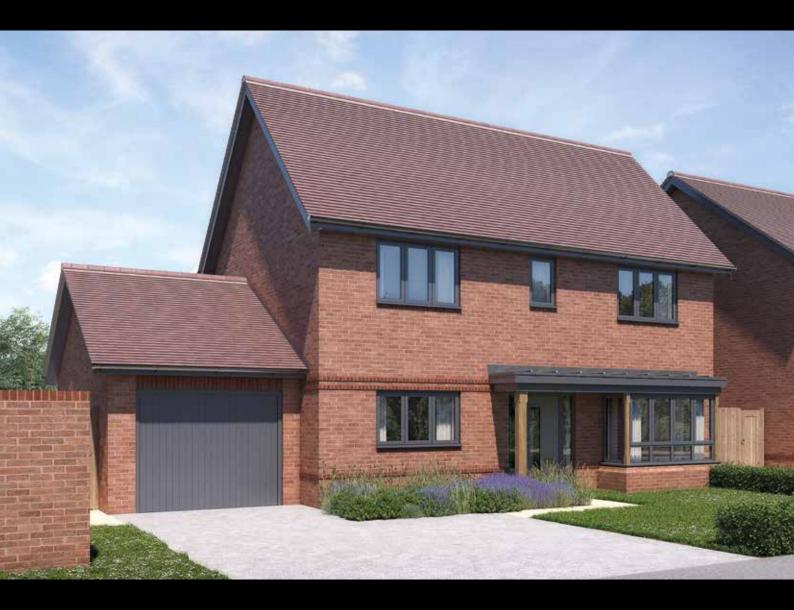

The Runcton







# GROUND FLOOR







| Kitchen/Dining<br>/Family Area | 7.66m x 3.38m | 25'1" x 11'0" |  |
|--------------------------------|---------------|---------------|--|
| Living Room                    | 5.71m x 3.41m | 18'7" x 11'1" |  |

| Bedroom 1 | 3.40m x 2.76m | 11'1" x 9'0"  |  |
|-----------|---------------|---------------|--|
| Bedroom 2 | 3.72m x 3.44m | 12'2" x 11'2" |  |
| Bedroom 3 | 3.38m x 2.88m | 11'0" x 9'4"  |  |
|           |               |               |  |





# THE RUNCTON SPECIFICATION

#### BEAUTIFULLY DESIGNED KITCHENS

- Contemporary kitchen designs
- · Soft close doors and drawers
- Laminate worktop and upstand
- Stainless steel sink, with mono sink mixer tap by Vado
- Electrolux stainless steel single oven
- Induction hob with integrated extrac