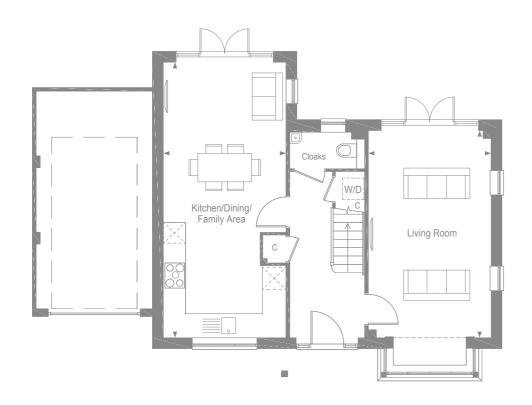

# GROUND FLOOR

| Kitchen/Dining<br>/Family Area | 7.66m x 3.38m | 25'1" x 11'0" |  |
|--------------------------------|---------------|---------------|--|
| Living Room                    | 5.71m x 3.41m | 18'7" x 11'1" |  |