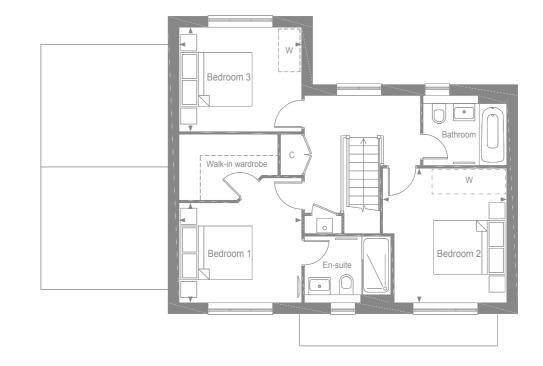

| Bedroom 1 | 3.40m x 2.76m | 11'1" x 9'0"  |  |
|-----------|---------------|---------------|--|
| Bedroom 2 | 3.72m x 3.44m | 12'2" x 11'2" |  |
| Bedroom 3 | 3.38m x 2.88m | 11'0" x 9'4"  |  |
|           |               |               |  |