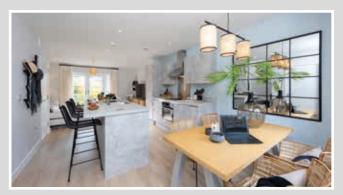

### **GROUND FLOOR**

| Kitchen     | 4.46m x 2.75m | 14′ 8″ x 9′0″   |
|-------------|---------------|-----------------|
| Dining Room | 3.21m x 2.66m | 10′ 7″ x 8′9″   |
| Living Room | 5.41m x 3.33m | 17′ 9″ x 10′11″ |

#### **KITCHEN**

- Contemporary kitchen designs
- Soft close doors and drawers
- Laminate worktop and upstand with stainless steel splashback to hob
- One and half bowl stainless steel sink, with mono sink mixer tap by Vado
- 60cm Stainless steel single oven
- 60cm Ceramic 4 zone hob with stainless steel chimney hood
- Space & electrical provision for freestanding fridge/freezer
- Space & electrical/plumbing provision for freestanding dishwasher
- Space & electrical/plumbing provision for freestanding washer dryer