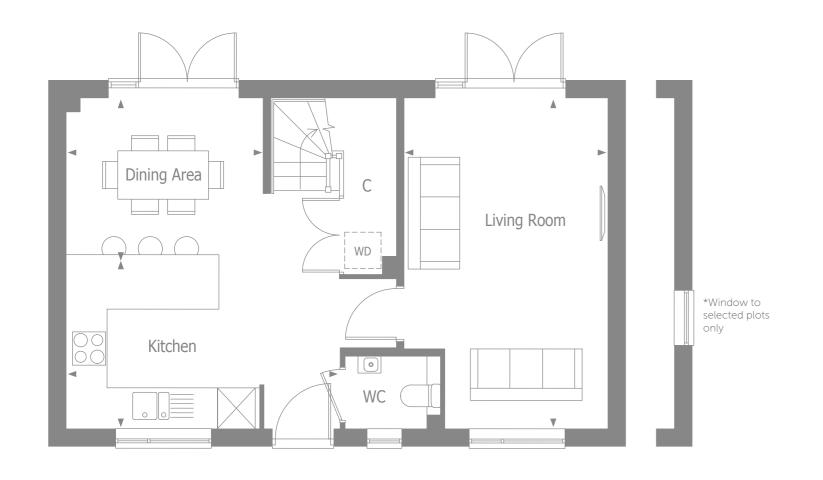

### **GROUND FLOOR**

| Kitchen     | 4.46m x 2.75m | 14′ 8″ x 9′0″   |
|-------------|---------------|-----------------|
| Dining Room | 3.21m x 2.66m | 10′ 7″ x 8′9″   |
| Living Room | 5.41m x 3.33m | 17′ 9″ x 10′11″ |

C - Cupboard [WD] Space for washer dryer [W] Space for wardrobe