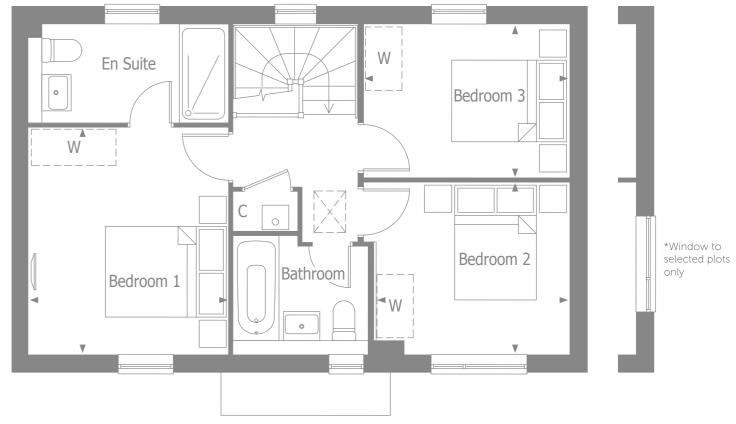

C - Cupboard [WD] Space for washer dryer [W] Space for wardrobe

### FIRST FLOOR

| Total floor area | 96.44 m²      | 1038 ft <sup>2</sup> |
|------------------|---------------|----------------------|
| Bedroom 3        | 3.37m x 2.50m | 11′ 1″ × 8′3″        |
| Bedroom 2        | 3.16m x 2.81m | 10′ 4″ x 9′3″        |
| Bedroom 1        | 3.71m x 3.27m | 12′ 2″ x 10′9″       |