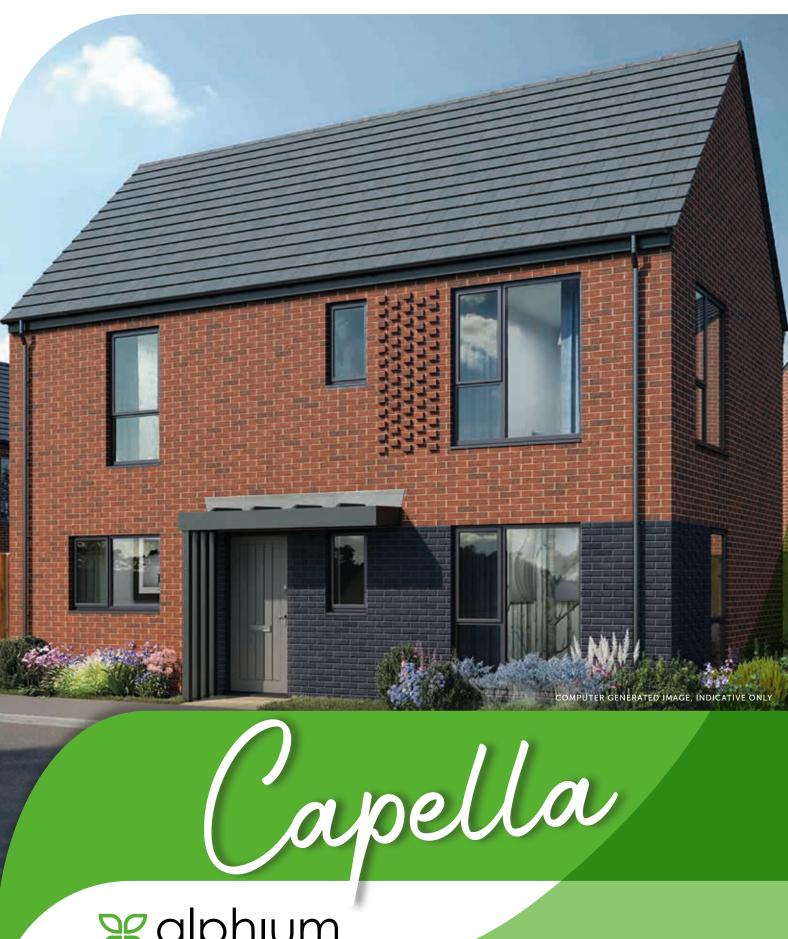

# Woodgate

PEASE POTTAGE



**%** alphium





### **GROUND FLOOR**

| Kitchen     | 4.46m x 2.75m | 14′ 8″ x 9′0″   |
|-------------|---------------|-----------------|
| Dining Room | 3.21m x 2.66m | 10′ 7″ x 8′9″   |
| Living Room | 5.41m x 3.33m | 17′ 9″ x 10′11″ |

C - Cupboard [WD] Space for washer dryer [W] Space for wardrobe

### FIRST FLOOR

| Total floor area | 96.44 m²      | 1038 ft <sup>2</sup> |
|------------------|---------------|----------------------|
| Bedroom 3        | 3.37m x 2.50m | 11′ 1″ × 8′3″        |
| Bedroom 2        | 3.16m x 2.81m | 10′ 4″ x 9′3″        |
| Bedroom 1        | 3.71m x 3.27m | 12′ 2″ x 10′9″       |

## **Specification**





#### **KITCHEN**

- Contemporary kitchen designs
- Soft close doors and drawers
- Laminate worktop and upstand with stainless steel splashback to h