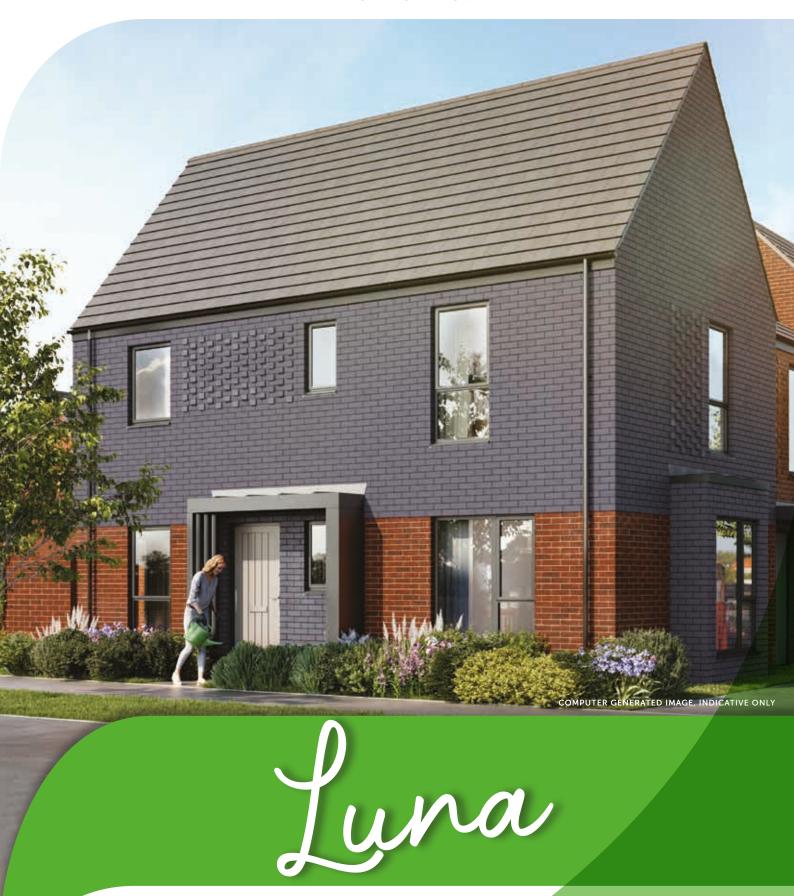

# Woodgate

PEASE POTTAGE







### **GROUND FLOOR**

| Kitchen     | 3.48m x 2.50m | 11′ 5″ x 8′2″   |
|-------------|---------------|-----------------|
| Dining Area | 4.06m x 2.35m | 13′ 4″ x 7′9″   |
| Living Room | 4.85m x 3.07m | 15′ 11″ × 10′1″ |



## FIRST FLOOR

| Total floor area | 86.46 m <sup>2</sup> | 931 ft²        |
|------------------|----------------------|----------------|
| Bedroom 3        | 3.72m x 2.04m        | 12′ 3″ x 6′9″  |
| Bedroom 2        | 3.13m x 2.71m        | 10′ 3″ x 8′11″ |
| Bedroom 1        | 3.53m x 3.37m        | 11′ 7″ x 11′1″ |

C - Cupboard [W/D] Space for washer dryer [W] Space for wardrobe

# **Specification**





#### **KITCHEN**

- Contemporary kitchen designs
- Soft close doors and drawers
- Laminate worktop and upstand with stainless steel splashback to hob
- One