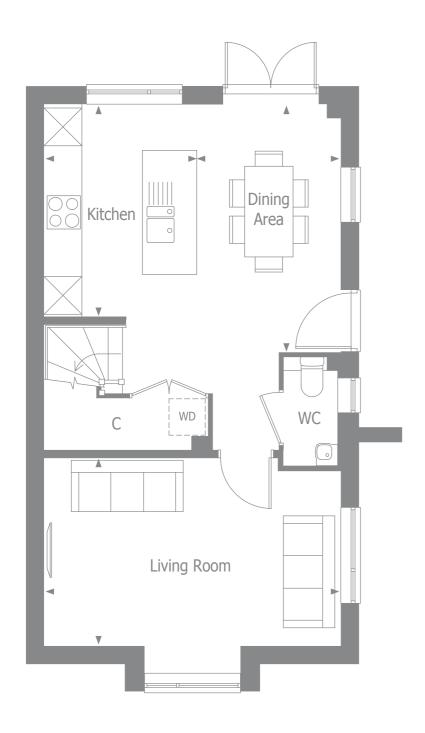

### **GROUND FLOOR**

| Kitchen     | 3.48m x 2.50m | 11′ 5″ x 8′2″   |
|-------------|---------------|-----------------|
| Dining Area | 4.06m x 2.35m | 13′ 4″ x 7′9″   |
| Living Room | 4.85m x 3.07m | 15′ 11″ × 10′1″ |

## FIRST FLOOR

| Total floor area | 86.46 m <sup>2</sup> | 931 ft²        |
|------------------|----------------------|----------------|
| Bedroom 3        | 3.72m x 2.04m        | 12′ 3″ x 6′9″  |
| Bedroom 2        | 3.13m x 2.71m        | 10′ 3″ x 8′11″ |
| Bedroom 1        | 3.53m x 3.37m        | 11′ 7″ x 11′1″ |

C - Cupboard [W/D] Space for washer dryer [W] Space for wardrobe