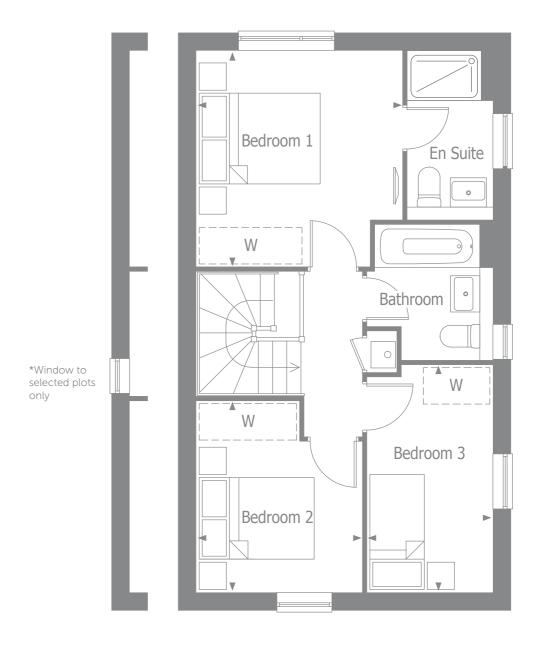

### **GROUND FLOOR**

| Kitchen     | 3.48m x 2.50m | 11′ 5″ x 8′2″   |
|-------------|---------------|-----------------|
| Dining Area | 4.06m x 2.35m | 13′ 4″ x 7′9″   |
| Living Room | 4.85m x 3.07m | 15′ 11″ × 10′1″ |

## FIRST FLOOR

| Total floor area | 86.46 m <sup>2</sup> | 931 ft²        |
|------------------|----------------------|----------------|
| Bedroom 3        | 3.72m x 2.04m        | 12′ 3″ x 6′9″  |
| Bedroom 2        | 3.13m x 2.71m        | 10′ 3″ x 8′11″ |
| Bedroom 1        | 3.53m x 3.37m        | 11′ 7″ x 11′1″ |

C - Cupboard [W/D] Space for washer dryer [W] Space for wardrobe