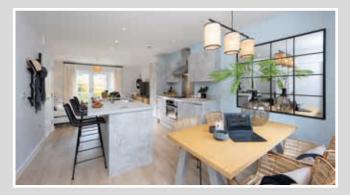

#### **KITCHEN**

- Contemporary kitchen designs
- Soft close doors and drawers
- Laminate worktop and upstand with stainless steel splashback to hob
- One and half bowl stainless steel sink, with mono sink mixer tap by Vado
- 60cm Stainless steel single oven
- 60cm Ceramic 4 zone hob with stainless steel chimney hood
- Space & electrical provision for fridge/freezer
- Space & electrical/plumbing provision for dishwasher
- Space & electrical/plumbing provision for freestanding washer dryer