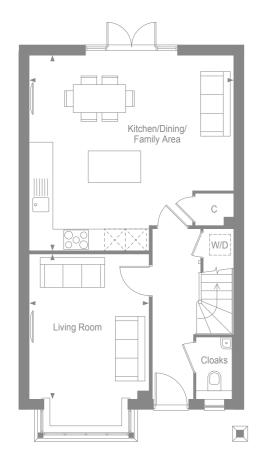

# GROUND FLOOR

FIRST FLOOR

Bedroom 4

Floorplans shown are for approximate measurements only. All measurements may vary within a tolerance of 5% and are not intended to be used for carpet or appliance sizes or items of furniture. Furniture layouts are indicative only. Accordingly, due to Thakeham's policy of continuous improvement, the finished product may vary from the information provided. All customers are advised to contact Thakeham to ascertain the availability of any particular property. November 2023.