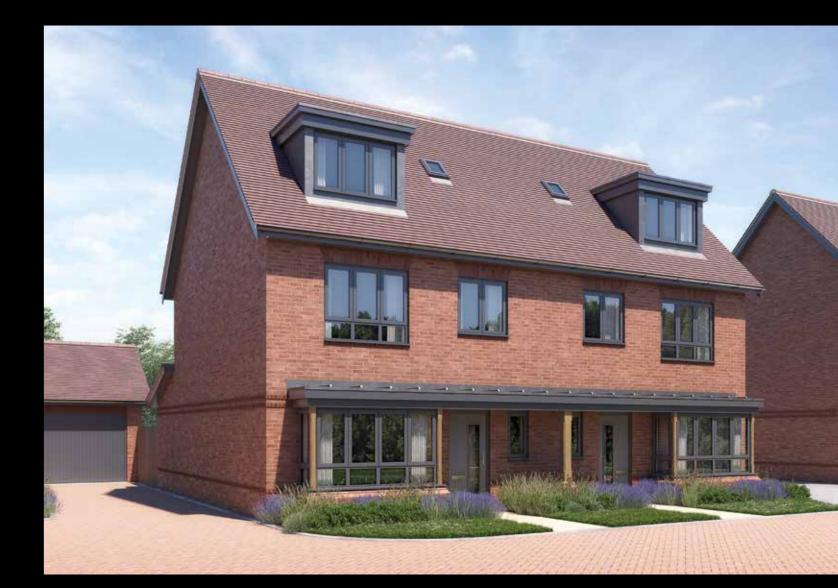

id switch for kitchen appliances
- White shaver socket in all bathrooms
- Lighting to all external doors with internal switch
- Wired for terrestrial TV to hall media cupboard
- Wired for Sky Q to living room and all other rooms via Sky Q technology
- TV/satellite point in living room
- Electric car charging point





Floorplans shown are for approximate measurements only. All measurements may vary within a tolerance of 5% and are not intended to be used for carpet or appliance sizes or items of furniture. Furniture layouts are indicative only. Accordingly, due to Thakeham's policy of continuous improvement, the finished product may vary from the information provided. All customers are advised to contact Thakeham to ascertain the availability of any particular property. November 2023.





# The Wilmington





# GROUND FLOOR



FIRST FLOOR









Bedroom 4



## SECOND FLOOR



3.67m x 3.09m 12'0" x 10'1" Bedroom 1

Woodgate

| С   | - Cupboard             |
|-----|------------------------|
| W   | - Wardrobe             |
|     | - Depicts low ceilings |
| HWC | - Hot Water Cylinder   |