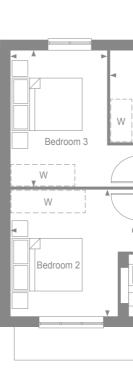

## SECOND FLOOR

3.67m x 3.09m 12'0" x 10'1" Bedroom 1

Woodgate

| С   | - Cupboard             |
|-----|------------------------|
| W   | - Wardrobe             |
|     | - Depicts low ceilings |
| HWC | - Hot Water Cylinder   |

Floorplans shown are for approximate measurements only. All measurements may vary within a tolerance of 5% and are not intended to be used for carpet or appliance sizes or items of furniture. Furniture layouts are indicative only. Accordingly, due to Thakeham's policy of continuous improvement, the finished product may vary from the information provided. All customers are advised to contact Thakeham to ascertain the availability of any particular property. November 2023.