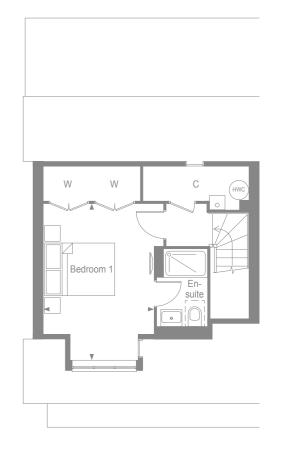

## SECOND FLOOR

3.67m x 3.09m 12'0" x 10'1" Bedroom 1

Woodgate

| С   | - Cupboard             |
|-----|------------------------|
| W   | - Wardrobe             |
|     | - Depicts low ceilings |
| HWC | - Hot Water Cylinder   |