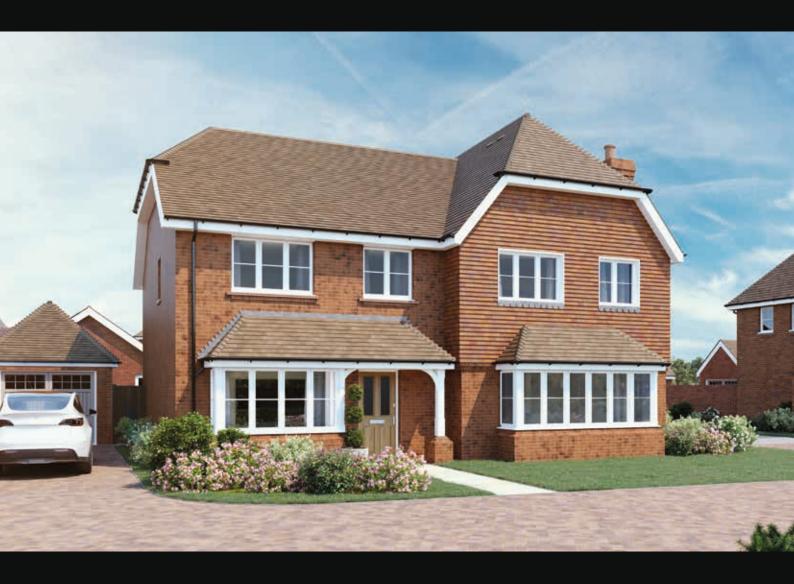

The Heyshott

MANORWOOD

West Horsley, Surrey



# GROUND FLOOR



# FIRST FLOOR



| Kitchen      | 3.41m x 2.77m | 11'2" x 9'1"   |
|--------------|---------------|----------------|
| Dining Area* | 3.41m x 2.93m | 11'2" x 9'7"   |
| Living Room  | 5.76m x 3.99m | 18'11" x 13'1" |



| Bedroom 1 | 3.23m x 2.96m | 10'7" x 9'8"  |
|-----------|---------------|---------------|
| Bedroom 2 | 3.55m x 3.28m | 11'8" x 10'9" |
| Bedroom 3 | 2.78m x 2.70m | 9'1" x 8'10"  |



## THE HEYSHOTT SPECIFICATION

### BEAUTIFULLY DESIGNED KITCHENS

- Contemporary kitchen designs
- · Soft close doors and drawers
- Laminate worktop and upstand
- Stainless steel sink, with mono sink mixer tap by Vado
- Electrolux stainless steel single oven
- Induction hob with integrated extractor hood
- Energy efficient