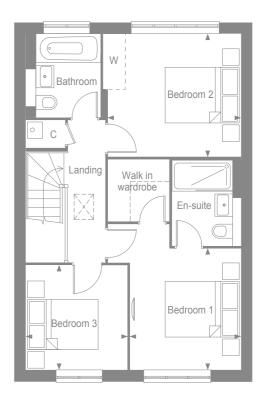

# FIRST FLOOR

| Kitchen      | 3.41m x 2.77m | 11'2" x 9'1"   |
|--------------|---------------|----------------|
| Dining Area* | 3.41m x 2.93m | 11'2" x 9'7"   |
| Living Room  | 5.76m x 3.99m | 18'11" x 13'1" |

| Bedroom 1 | 3.23m x 2.96m | 10'7" x 9'8"  |
|-----------|---------------|---------------|
| Bedroom 2 | 3.55m x 3.28m | 11'8" x 10'9" |
| Bedroom 3 | 2.78m x 2.70m | 9'1" x 8'10"  |