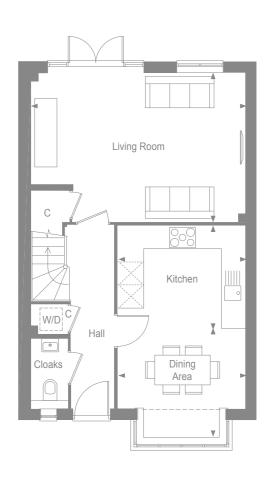

# GROUND FLOOR

# FIRST FLOOR

| Kitchen      | 3.41m x 2.77m | 11'2" x 9'1"   |
|--------------|---------------|----------------|
| Dining Area* | 3.41m x 2.93m | 11'2" x 9'7"   |
| Living Room  | 5.76m x 3.99m | 18'11" x 13'1" |