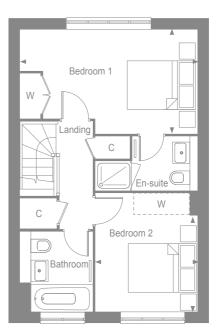

# FIRST FLOOR

| Kitchen            | 2.80m x 2.56m | 9'2" x 8'5"   |
|--------------------|---------------|---------------|
| Living/Dining Area | 4.96m x 4.96m | 16'3" x 16'3" |

| Bedroom 1 | 4.96m x 2.89m | 16'3" x 9'6" |
|-----------|---------------|--------------|
| Bedroom 2 | 2.84m x 2.63m | 9'4" x 8'8"  |