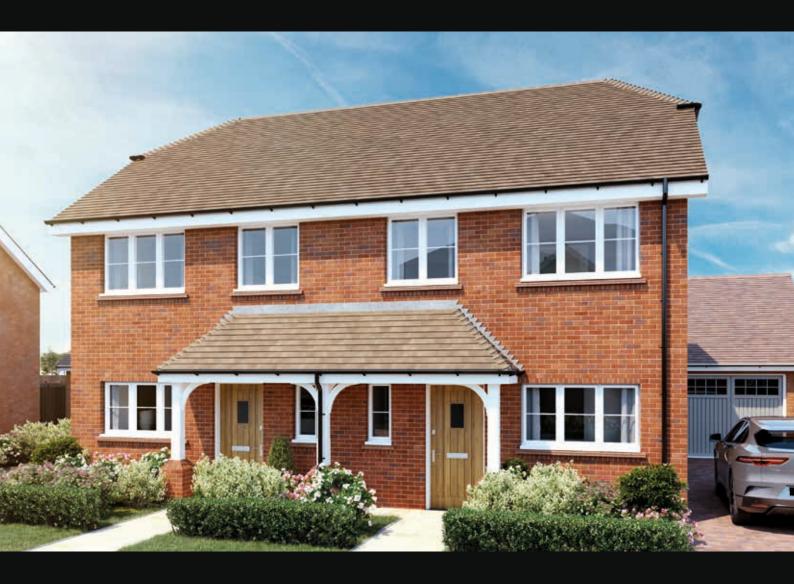

The Merrow

MANORWOOD

West Horsley, Surrey



# GROUND FLOOR



# FIRST FLOOR



| Kitchen            | 2.80m x 2.56m | 9'2" x 8'5"   |
|--------------------|---------------|---------------|
| Living/Dining Area | 4.96m x 4.96m | 16'3" x 16'3" |



| Bedroom 1 | 4.96m x 2.89m | 16'3" x 9'6" |
|-----------|---------------|--------------|
| Bedroom 2 | 2.84m x 2.63m | 9'4" x 8'8"  |



## THE MERROW SPECIFICATION

#### BEAUTIFULLY DESIGNED KITCHENS

- Contemporary kitchen designs
- · Soft close doors and drawers
- Laminate worktop and upstand
- Stainless steel sink, with mono sink mixer tap by Vado
- · Electrolux stainless steel single oven
- Induction hob with integrated extractor hood
- · Energy efficient integrated Electrolux dishwasher
- Energy efficient integrated Electrolux 70/30 sp