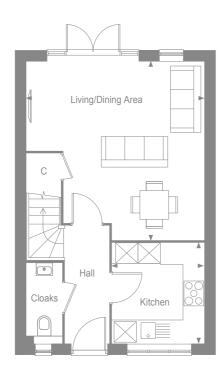

# GROUND FLOOR

# FIRST FLOOR

| Kitchen            | 2.80m x 2.56m | 9'2" x 8'5"   |
|--------------------|---------------|---------------|
| Living/Dining Area | 4.96m x 4.96m | 16'3" x 16'3" |

| Bedroom 1 | 4.96m x 2.89m | 16'3" x 9'6" |
|-----------|---------------|--------------|
| Bedroom 2 | 2.84m x 2.63m | 9'4" x 8'8"  |