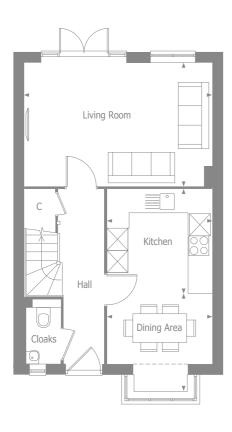

# GROUND FLOOR

# FIRST FLOOR

| Kitchen      | 2.90m x 2.70m | 9'6" x 8'10"  |
|--------------|---------------|---------------|
| Dining Area* | 2.90m x 2.95m | 9'6" x 9'8"   |
| Living Room  | 5.19m x 3.39m | 17'0" x 11'1" |