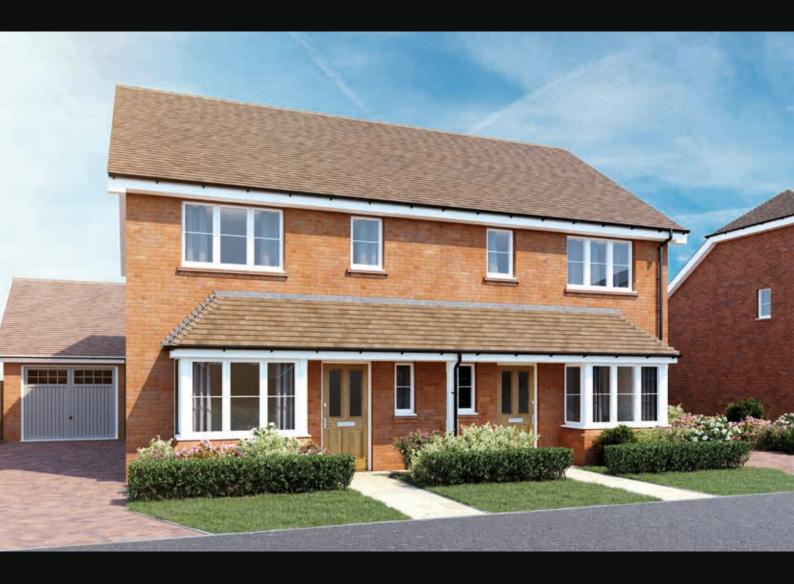

The Petworth

MANORWOOD

West Horsley, Surrey



# GROUND FLOOR



# FIRST FLOOR



| Kitchen      | 2.90m x 2.70m | 9'6" x 8'10"  |
|--------------|---------------|---------------|
| Dining Area* | 2.90m x 2.95m | 9'6" x 9'8"   |
| Living Room  | 5.19m x 3.39m | 17'0" x 11'1" |



| Bedroom 1 | 3.23m x 3.04m | 10'7" x 10'0" |
|-----------|---------------|---------------|
| Bedroom 2 | 3.41m x 2.45m | 11'2" x 8'0"  |
| Bedroom 3 | 3.07m x 2.65m | 10'1" x 8'8"  |



# THE PETWORTH SPECIFICATION

#### BEAUTIFULLY DESIGNED KITCHENS

- Contemporary kitchen designs
- · Soft close doors and drawers
- · Laminate worktop and upstand
- Stainless steel sink, with mono sink mixer tap by Vado
- · Electrolux stainless steel single oven
- · Induction hob with integrated extractor hood
- · Energy effic