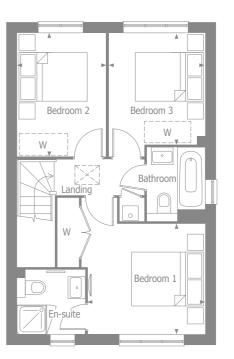

# FIRST FLOOR

| Kitchen      | 2.90m x 2.70m | 9'6" x 8'10"  |
|--------------|---------------|---------------|
| Dining Area* | 2.90m x 2.95m | 9'6" x 9'8"   |
| Living Room  | 5.19m x 3.39m | 17'0" x 11'1" |

| Bedroom 1 | 3.23m x 3.04m | 10'7" x 10'0" |
|-----------|---------------|---------------|
| Bedroom 2 | 3.41m x 2.45m | 11'2" x 8'0"  |
| Bedroom 3 | 3.07m x 2.65m | 10'1" x 8'8"  |