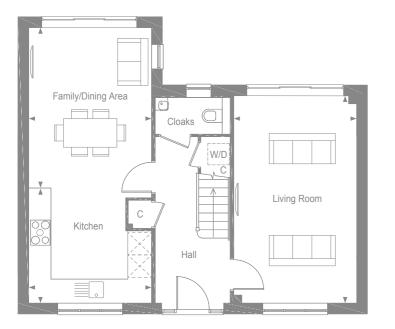

## GROUND FLOOR

FIRST FLOOR

| Bedroom 3        |                                                      |
|------------------|------------------------------------------------------|
| Walk in wardrobe | - C<br>- C<br>- C<br>- C<br>- C<br>- C<br>- C<br>- C |

| Kitchen            | 3.39m x 3.20m | 11'1" x 10'6" |
|--------------------|---------------|---------------|
| Family/Dining Area | 4.47m x 3.39m | 14'8" x 11'1" |
| Living Room        | 5.76m x 3.41m | 19'0" x 11'2" |

MANORWOOD West Horsley, Surrey

- W Wardrobe
- С - Cupboard
- W Space for wardrobe
- W/D Provision for washer/dryer