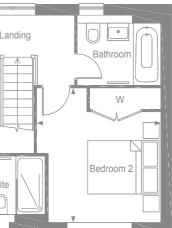

## GROUND FLOOR

FIRST FLOOR

| Bedroom 3        |                                                      |
|------------------|------------------------------------------------------|
| Walk in wardrobe | - C<br>- C<br>- C<br>- C<br>- C<br>- C<br>- C<br>- C |

| Bedroom 1 | 3.46m x 2.76m | 11'1" x 10'6" |
|-----------|---------------|---------------|
| Bedroom 2 | 3.73m x 3.44m | 12'2" x 11'2" |
| Bedroom 3 | 3.39m x 2.85m | 11'1" x 9'6"  |

MANORWOOD West Horsley, Surrey

MANORWOOD West Horsley, Surrey

- W Wardrobe
- С - Cupboard
- W Space for wardrobe
- W/D Provision for washer/dryer