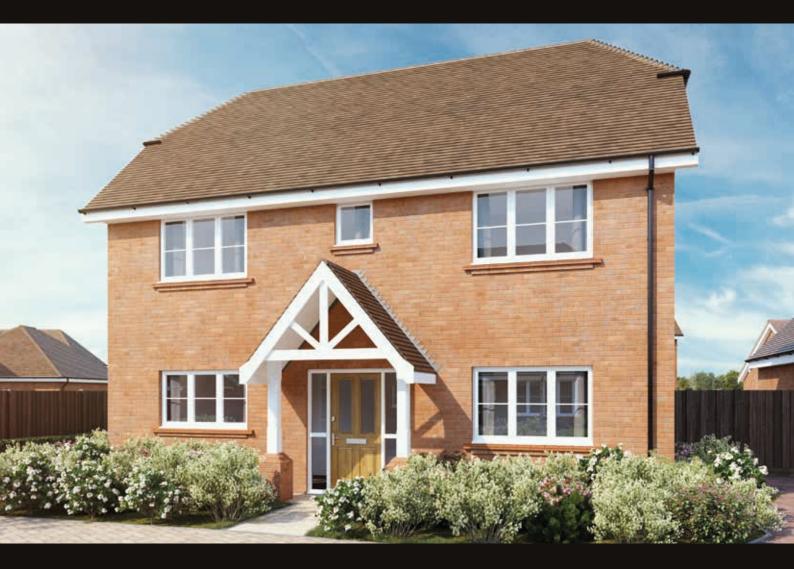

The Ripley

# MANORWOOD

West Horsley, Surrey





## GROUND FLOOR

FIRST FLOOR



| Bedroom 3        |                                                      |
|------------------|------------------------------------------------------|
| Walk in wardrobe | - C<br>- C<br>- C<br>- C<br>- C<br>- C<br>- C<br>- C |

| Kitchen            | 3.39m x 3.20m | 11'1" x 10'6" |
|--------------------|---------------|---------------|
| Family/Dining Area | 4.47m x 3.39m | 14'8" x 11'1" |
| Living Room        | 5.76m x 3.41m | 19'0" x 11'2" |

| Bedroom 1 | 3.46m x 2.76m | 11'1" x 10'6" |
|-----------|---------------|---------------|
| Bedroom 2 | 3.73m x 3.44m | 12'2" x 11'2" |
| Bedroom 3 | 3.39m x 2.85m | 11'1" x 9'6"  |

MANORWOOD West Horsley, Surrey

MANORWOOD West Horsley, Surrey



- W Wardrobe
-